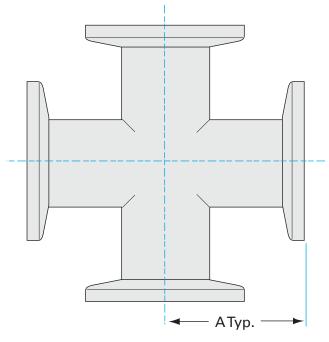

# **ISO-KF 4-way cross NW-50 4-way cross, extended ports**

Part number: 4C-NW-50H

## ISO-KF 4-way cross NW-50 4-way cross, extended ports

- ISO-KF flanges are manufactured in accordance with DIN 28403 and ISO 2861
- Most common standard lengths and sizes listed
- Many others available, including a range of 316L material and preps for metric tubing
- Contact us at 800-824-4166 if you can't find exactly what you need

Similar Image

| Dimensions (in inches) |       |
|------------------------|-------|
| Dim A                  | 2.76" |

#### 4C-NW-50H

| Parameters        | Specifications                                                                             |
|-------------------|--------------------------------------------------------------------------------------------|
| Flange Size       | DN 50 ISO-KF                                                                               |
| Cross Type        | 4-Way                                                                                      |
| Material          | 304 stainless                                                                              |
| Tube OD           | 2"                                                                                         |
| Port Length       | 2.76"                                                                                      |
| Vacuum Range      | FKM: 1 · 10 <sup>-8</sup> mbar to 1 bar<br>Metal seal: 1 · 10 <sup>-10</sup> mbar to 1 bar |
| Temperature Range | FKM: -20 °C to 180 °C<br>Metal seal: -270 °C to 150 °C                                     |
| Weight            | 1.92 lbs                                                                                   |