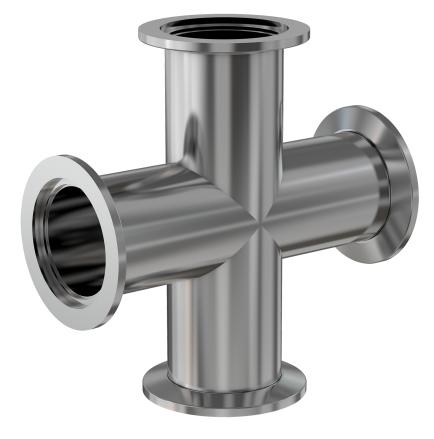

# **ISO-KF 4-way cross NW-50 4-way cross, extended ports**

Part number: 4C-NW-50H

## ISO-KF 4-way cross NW-50 4-way cross, extended ports

- ISO-KF flanges are manufactured in accordance with DIN 28403 and ISO 2861
- Most common standard lengths and sizes listed
- Many others available, including a range of 316L material and preps for metric tubing
- Contact us at 800-824-4166 if you can't find exactly what you need

#### 4C-NW-50H

| Parameters        | Specifications                                                                             |
|-------------------|--------------------------------------------------------------------------------------------|
| Flange Size       | DN 50 ISO-KF                                                                               |
| Cross Type        | 4-Way                                                                                      |
| Material          | 304 stainless                                                                              |
| Tube OD           | 2"                                                                                         |
| Port Length       | 2.76"                                                                                      |
| Vacuum Range      | FKM: 1 · 10 <sup>-8</sup> mbar to 1 bar<br>Metal seal: 1 · 10 <sup>-10</sup> mbar to 1 bar |
| Temperature Range | FKM: -20 °C to 180 °C<br>Metal seal: -270 °C to 150 °C                                     |
| Weight            | 1.92 lbs                                                                                   |